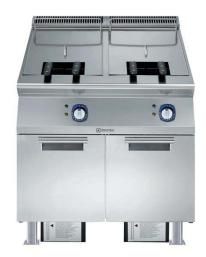

# Modular Cooking Range Line 900XP Two Wells Electric Fryer 23 liter

| ITEM #  |  |  |
|---------|--|--|
| MODEL # |  |  |
| NAME #  |  |  |
| SIS #   |  |  |
| AIA #   |  |  |

391382 (E9KKGJBAMCA)

23+23-It electric Fryer with 2 "V" shaped wells (external heating elements), 4 half size baskets and lids included - Marine - 400V

**391383 (E9KKGHBAMEA)** 

23+23-It electric Fryer with 2 "V" shaped wells (external heating elements), 4 half size baskets and lids included - Marine - 440V

## **Main Features**

- Deep drawn V-Shaped wells.
- Interior of wells with seamlessly laser-welded corners for ease of cleaning.
- External infrared heating elements with innovative deflectors applied to the well for ease of cleaning of the internal well and safe operations.
- Thermostatic regulation of oil temperature up to a maximum of 185 °C.
- Overheat protection thermostat as standard on all units.
- All major compartments located in front of unit for ease of maintenance.
- The special design of the control knob system guarantees against water infiltration.
- Supplied as standard with 4 half size baskets and 1 right and left side doors for cupboard.
- Optional portable oil quality monitoring tool (code 9B8081) for efficient oil management.

#### Construction

- Unit is 930 mm deep to give a larger working surface area.
- All exterior panels in Stainless Steel with Scotch Brite finishing.
- Model has right-angled side edges to allow flush fitting joints between units, eliminating gaps and possible dirt traps.
- Unit delivered with four 50 mm legs in stainless steel as standard.
- IPX5 water resistance certification.