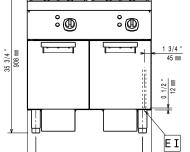

# Front

27 1/16 "

EI = Electrical inlet (power)
EQ = Equipotential screw

## **Key Information:**

Usable well dimensions

(width): 340 mm

Usable well dimensions

(height): 575 mm

Usable well dimensions

(depth): 400 mm

Well capacity: 21 lt MIN; 23 lt MAX

**Performance\***: 75 kg\hr

Thermostat Range: 105 °C MIN; 185 °C MAX

Net weight:115 kgShipping weight:120 kgShipping height:1080 mmShipping width:1020 mmShipping depth:860 mmShipping volume:0.95 m³

If appliance is set up or next to or against temperature sensitive furniture or similar, a safety gap of approximately 150 mm should be maintained or some form of heat