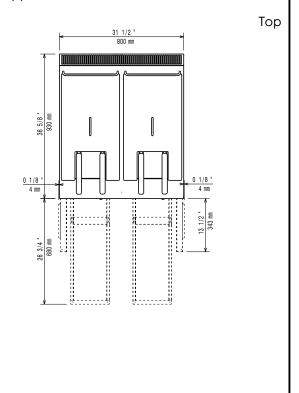

## **Key Information:**

Usable well dimensions

(width): 340 mm

Usable well dimensions

(height): 575 mm

Usable well dimensions

(depth): 400 mm

Well capacity: 21 lt MIN; 23 lt MAX

**Performance\***: 75 kg\hr

Thermostat Range: 105 °C MIN; 185 °C MAX

Net weight:115 kgShipping weight:120 kgShipping height:1080 mmShipping width:1020 mmShipping depth:860 mmShipping volume:0.95 m³

If appliance is set up or next to or against temperature sensitive furniture or similar, a safety gap of approximately 150 mm should be maintained or some form of heat